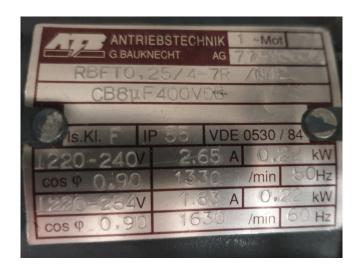

#### **Used Helpman RLF06-5**

Used Helpman RLF06-5 Freon evaporator with hot gas defrost. Complete with 4 ATB fans - 50 Hz - 0,22 kW - 1330 RPM - Diameter 490 mm with a total airflow of 21.100 m³/h. \*All components of this used evaporator will be tested on good working, leak free condition (electro engines), coils, bearings) Choosing HOSBV means buying with warranty. We perform an industrial cleaning. \*If requested we are happyy ur shipment.