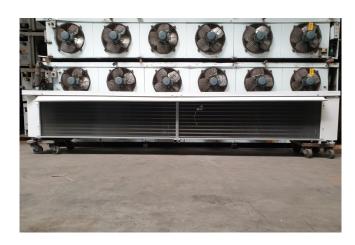

#### **Used Helpman RLF06-5**

Used Helpman RLF06-5 Freon evaporator with hot gas defrost. Complete with 4 ATB fans - 50 Hz - 0,22 kW - 1330 RPM - Diameter 490 mm with a total airflow of 21.100 m³/h. \*All components of this used evaporator will be tested on good working, leak free condition (electro engines), coils, bearings) Choosing HOSBV means buying with warranty. We perform an industrial cleaning. \*If requested we are happyy ur shipment.