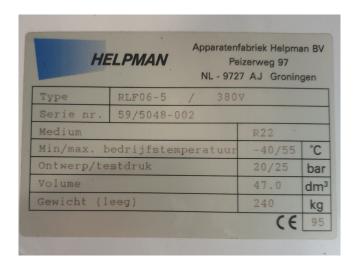

## **Specifications**

| Brand           | Helpman          |
|-----------------|------------------|
| Туре            | RLF06-5          |
| kW              | 37,0             |
| Refrigerant     | Freon            |
| Number of Fans  | 4                |
| Fin Space in mm | 7                |
| Defrosting      | Hot Gas          |
| m³/h            | 21.100           |
| Sizes           | 4260x1000x720 mm |
|                 | (LxWxH)          |
| Volume          | 47 dm³           |
| Weight          | 240 kg           |
| Stock           | 1                |