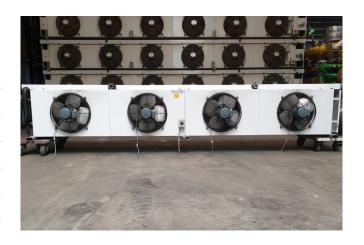

#### **Used Helpman RLF06-5**

Used Helpman RLF06-5 Freon evaporator with hot gas defrost. Complete with 4 ATB fans - 50 Hz - 0,22 kW - 1330 RPM - Diameter 490 mm with a total airflow of 21.100 m³/h. \*All components of this used evaporator will be tested on good working, leak free condition (electro engines), coils, bearings) Choosing HOSBV means buying with warranty. We perform an industrial cleaning. \*If requested we are happyy ur shipment.