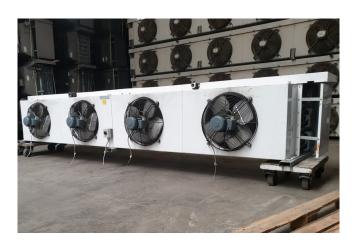

## **Specifications**

| Brand           | Helpman          |
|-----------------|------------------|
| Туре            | RLF06-5          |
| kW              | 37,0             |
| Refrigerant     | Freon            |
| Number of Fans  | 4                |
| Fin Space in mm | 7                |
| Defrosting      | Hot Gas          |
| m³/h            | 21.100           |
| Sizes           | 4260x1000x720 mm |
|                 | (LxWxH)          |
| Volume          | 47 dm³           |
| Weight          | 240 kg           |
| Stock           | 1                |

#### **Used Helpman RLF06-5**

Used Helpman RLF06-5 Freon evaporator with hot gas defrost. Complete with 4 ATB fans - 50 Hz - 0,22 kW - 1330 RPM - Diameter 490 mm with a total airflow of 21.100 m³/h. \*All components of this used evaporator will be tested on good working, leak free condition (electro engines), coils, bearings) Choosing HOSBV means buying with warranty. We perform an industrial cleaning. \*If requested we are happyy ur shipment.