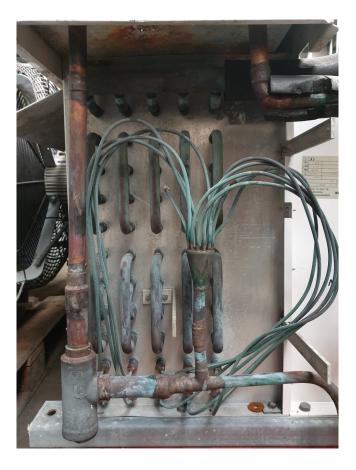

#### **Used Helpman RLF06-5**

Used Helpman RLF06-5 Freon evaporator with hot gas defrost. Complete with 4 ATB fans - 50 Hz - 0,22 kW - 1330 RPM - Diameter 490 mm with a total airflow of 21.100 m³/h. \*All components of this used evaporator will be tested on good working, leak free condition (electro engines), coils, bearings) Choosing HOSBV means buying with warranty. We perform an industrial cleaning. \*If requested we are happyy ur shipment.