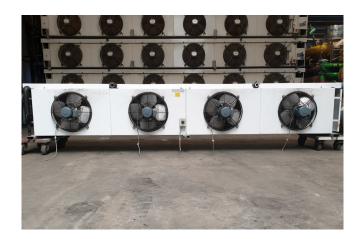

#### **Used Helpman RLF06-5**

Used Helpman RLF06-5 Freon evaporator with hot gas defrost. Complete with 4 ATB fans - 50 Hz - 0,22 kW - 1330 RPM - Diameter 490 mm with a total airflow of 21.100 m³/h. \*All components of this used evaporator will be tested on good working, leak free condition (electro engines), coils, bearings) Choosing HOSBV means buying with warranty. We perform an industrial cleaning. \*If requested we are happyy ur shipment.