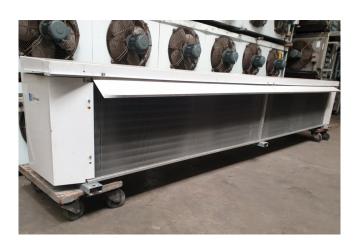

## **Specifications**

| Brand           | Helpman          |
|-----------------|------------------|
| Туре            | RLF06-5          |
| kW              | 37,0             |
| Refrigerant     | Freon            |
| Number of Fans  | 4                |
| Fin Space in mm | 7                |
| Defrosting      | Hot Gas          |
| m³/h            | 21.100           |
| Sizes           | 4260x1000x720 mm |
|                 | (LxWxH)          |
| Volume          | 47 dm³           |
| Weight          | 240 kg           |
| Stock           | 1                |

#### **Used Helpman RLF06-5**

Used Helpman RLF06-5 Freon evaporator with hot gas defrost. Complete with 4 ATB fans - 50 Hz - 0,22 kW - 1330 RPM - Diameter 490 mm with a total airflow of 21.100 m³/h. \*All components of this used evaporator will be tested on good working, leak free condition (electro engines), coils, bearings) Choosing HOSBV means buying with warranty. We perform an industrial cleaning. \*If requested we are happyy ur shipment.