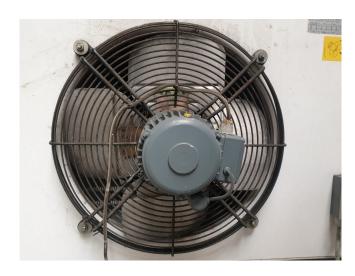

#### **Used Helpman RLF06-5**

Used Helpman RLF06-5 Freon evaporator with hot gas defrost. Complete with 4 ATB fans - 50 Hz - 0,22 kW - 1330 RPM - Diameter 490 mm with a total airflow of 21.100 m³/h. \*All components of this used evaporator will be tested on good working, leak free condition (electro engines), coils, bearings) Choosing HOSBV means buying with warranty. We perform an industrial cleaning. \*If requested we are happyy ur shipment.