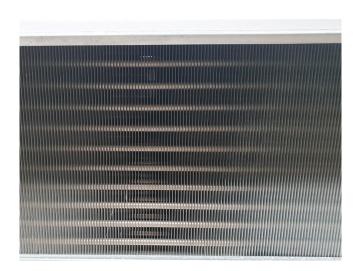

#### **Used Helpman RLF06-5**

Used Helpman RLF06-5 Freon evaporator with hot gas defrost. Complete with 4 ATB fans - 50 Hz - 0,22 kW - 1330 RPM - Diameter 490 mm with a total airflow of 21.100 m³/h. \*All components of this used evaporator will be tested on good working, leak free condition (electro engines), coils, bearings) Choosing HOSBV means buying with warranty. We perform an industrial cleaning. \*If requested we are happyy ur shipment.